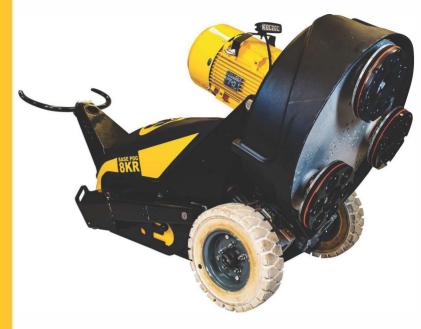

# **8K REMOTE**

### ITEM NUMBER: PDG.8500.03

The SASE PDG 8000 Remote utilizes state-of-the-art remote control technology saving time and labor costs. The efficiency of the floor grinder allows one person to operate an entire floor grinder / dust extractor set up due to the operator not needing to actually be in contact with the floor grinder and being able to manage the cords and hoses while the floor grinder runs nearly autonomously.

## **TECHNICAL DATA**

- 3 Phase, 460 Volt, 40 AMP
- Horsepower: 20 HP
- Machine Head: (3) 11" Heads
- IRMP Variable Speed: 850-2000RPM
- Grinding Width: 30" (762 mm)
- Machine Weight: 1265 lbs (574 kg)
- Grinding Pressure: 755 lbs (342 kg)
- Dimensions: 86 x 47 x 32 in (2184 x 1194 x 813 mm)
- 400 Drive Motors w/62 ft p/m Max Drive Speed
- 1 Person Operator to Save Time & Money
- 3 Phase, 460 Volt, 30" Grinding Width
- Transport Wheel & Over Current Protection
- Perfectly Balanced & Low Maintenance
- 30 Minute Drive Time on Batteries
- Auto-Ramp Speed to Prevent Doughnuts