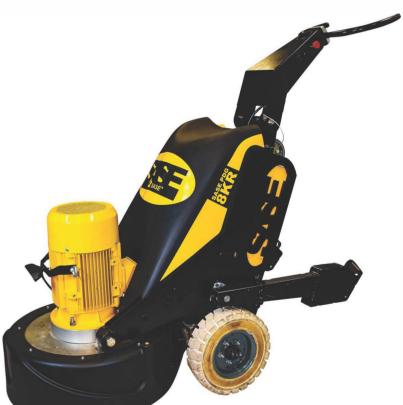

# **8K REMOTE**

### ITEM NUMBER: PDG.8500.03

The SASE PDG 8000 Remote utilizes state-of-the-art remote control technology saving time and labor costs. The efficiency of the floor grinder allows one person to operate an entire floor grinder / dust extractor set up due to the operator not needing to actually be in contact with the floor grinder and being able to manage the cords and hoses while the floor grinder runs nearly autonomously.

## **TECHNICAL DATA**

- 3 Phase, 460 Volt, 40 AMP
- Horsepower: 20 HP
- Machine Head: (3) 11" Heads
- IRMP Variable Speed: 850-2000RPM
- Grinding Width: 30" (762 mm)
- Machine Weight: 1265 lbs (574 kg)
- Grinding Pressure: 755 lbs (342 kg)
- Dimensions: 86 x 47 x 32 in (2184 x 1194 x 813 mm)
- 400 Drive Motors w/62 ft p/m Max Drive Speed
- 1 Person Operator to Save Time & Money
- 3 Phase, 460 Volt, 30" Grinding Width
- Transport Wheel & Over Current Protection
- Perfectly Balanced & Low Maintenance
- 30 Minute Drive Time on Batteries
- Auto-Ramp Speed to Prevent Doughnuts