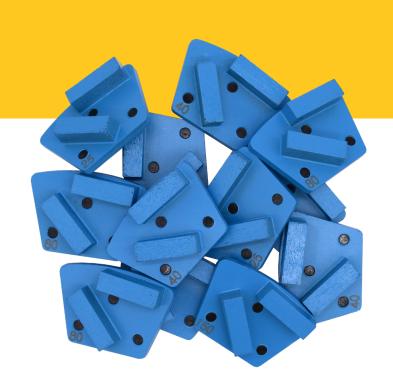

## **AQUA SERIES**

**Metal Bond Diamond Tooling** 

The New SASE Aqua Series Metal Bond
Diamond tooling tailored for wet grinding. This
new matrix bond maximizes productivity and
value in wet grinding applications. Designed to
work on most concrete regardless of hardness.
Perfect solution for the removal of medium to
thin coatings, cure and seals, primers and glue
residue.

## **FEATURES**

- Ideal for wet grinding.
- Optimized design for maximum productivity at a great value.
- Available in 25, 40, 80 and 150 grits.
- Double segment only.
- Works on most concrete hardness applications.

## ITEM NUMBERS

|     | Item No.      | Product                                              |
|-----|---------------|------------------------------------------------------|
| 25  | Coming Soon   | Aqua Series Metal Bond -<br>Double Seg. 25 Grit QCS  |
| 9 9 | HOL.502637QCS | Aqua Series Metal Bond -<br>Double Seg. 40 Grit QCS  |
| 80  | HOL.502638QCS | Aqua Series Metal Bond -<br>Double Seg. 80 Grit QCS  |
| 50  | HOL.502639QCS | Aqua Series Metal Bond -<br>Double Seg. 150 Grit QCS |