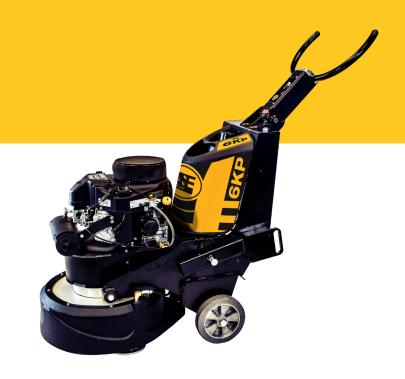

## **6KP**Concrete Grinder

The SASE® 6KP is ideal for high production in residential or small commercial projects. With 535 lbs. of pressure on a 25" diameter foot print the tiny machine packs a punch and still fits through a 28" doorway. The 6KP features a newly tuned and powerful 603 Kawasaki engine along with a new heavy duty frame and integrated swing weights.

- Powerful 18 HP motor
- Easy to use integrated weights allow for increased or decreased grinding pressure
- Compact yet powerful
- Perfectly balanced and built for low maintenance

## TECHNICAL DETAILS

REQUIRED CIRCUIT: Propane

OUTPUT: 18 HP Kawasaki Propane

**(2) VARIABLE SPEED:** 2600 - 3400 RPM

MACHINE HEAD: (3) 9" Heads

GRINDING WIDTH: 25" in (635 mm)

(LBS) MACHINE WEIGHT: 730 lbs (331 kg)

**GRINDING PRESSURE:** 473 - 535 lbs (215 - 243 kg)

**DIMENSIONS:** 71" x 44" x 26"

ITEM #: PDG.6000.04