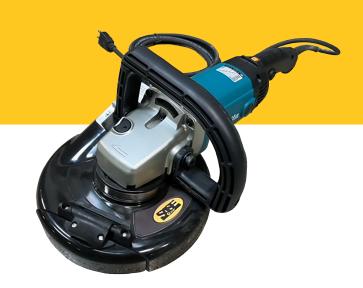

## **SC70 V**

Variable Speed 7" Hand Grinder

The SC70V is a Variable Speed Hand Grinders utilizes a 7" that compliment our 7" QuikCut® Edge Wheels and 7" Honeycomb Resins. This hand held dustless grinder is ideal for edge work. The hinged convertible shroud connects to a Bull vacuum to cut down on dust.

## **FEATURES**

- Hand held dustless grinding
- Compact and ideal for edge work
- Extremely durable shroud with flip up hinged section, allows you to see your work and get closer to the edge
- Variable speed control allows for a broader range of options when grinding with greater control

## TECHNICAL DETAILS

REQUIRED CIRCUIT: 1Ø / 110 Volt / 15 AMP

(2) VARIABLE SPEED: 850 - 8500 RPM

MACHINE HEAD: (1) 7" Heads

ITEM #: SC70V.900901