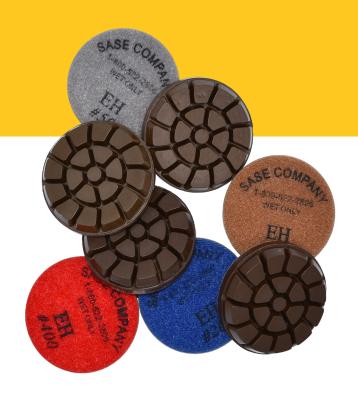

## **Extra Hard Bond (EH)**

**Hybrid Diamond Tooling** 

The New SASE Extra Hard Bond (EH) is designed specifically for soft to medium concrete and contains a new matrix with harder metal powders. Available in 50, 100, 200 and 400 grits.

## ITEM NUMBERS

| Item No.   | Product                                              |
|------------|------------------------------------------------------|
| HOL.30063  | 3" EH Bond Hybrid Diamond<br>Tool - 50 Grit (Grey)   |
| HOL.300632 | 3" EH Bond Hybrid Diamond<br>Tool - 100 Grit (Brown) |
| HOL.300633 | 3" EH Bond Hybrid Diamond<br>Tool - 200 Grit (Blue)  |
| HOL.300634 | 3" EH Bond Hybrid Diamond<br>Tool - 400 Grit (Red)   |