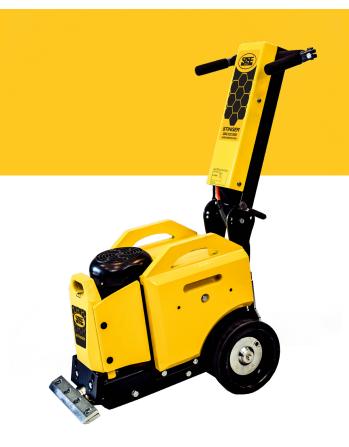

## STINGER

Walk-Behind Scraper

The SASE® Stinger Walk-Behind Floor Scraper is an economical floor scraper that packs a big punch. Weighing in at 425 total pounds and collapsible down to 23 inches in height makes this scraper easy to transport. Powered by a 110v, 1.5 HP electrical motor driving an orbital cutter this machine makes quick work of most materials.