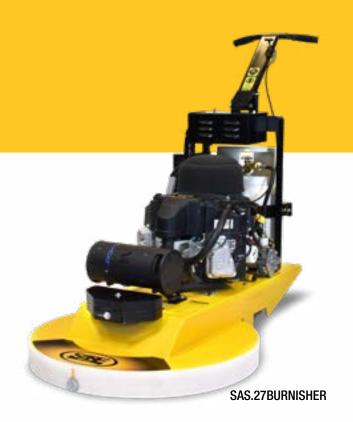

## **HSB 2700**

**High Speed Burnisher** 

The SASE HSB 2700 is a low profile, solid steel constructed 27" high speed burnisher. It is great for cleaning floors, burning in guard / sealers and even removing them if needed. The HSB 2700 comes in a standard version and a version that includes a mounted water tank for wet applications.

## **FEATURES**

- ▶ Low 3" Profile
- Two versions for wet or dry use.
- Quiet operation
- Low emissions

## TECHNICAL DETAILS

**REQUIRED CIRCUIT: PROPANE** 

**OUTPUT:** 18 HP (13 kW)

MACHINE WEIGHT: 355 lbs (161 kg)
BURNISHING WIDTH: 27 in (178 mm)

**RPM:** 18000 RPM

**DIMENSIONS (L x W x H):**  $36 \times 30 \times 50$  in

(914 x 762 x 1270 mm)

ITEM #: SAS.27BURNISHER / SASWET.27BURNISHER