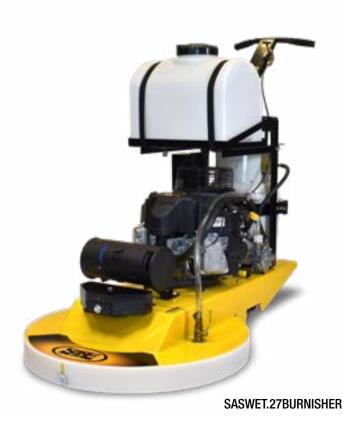

## **HSB 2700**

**High Speed Burnisher** 

The SASE HSB 2700 is a low profile, solid steel constructed 27" high speed burnisher. It is great for cleaning floors, burning in guard / sealers and even removing them if needed. The HSB 2700 comes in a standard version and a version that includes a mounted water tank for wet applications.

## **FEATURES**

- ▶ Low 3" Profile
- Two versions for wet or dry use.
- Quiet operation
- Low emissions

## TECHNICAL DETAILS

**REQUIRED CIRCUIT: PROPANE** 

**OUTPUT:** 18 HP (13 kW)

MACHINE WEIGHT: 355 lbs (161 kg)
BURNISHING WIDTH: 27 in (178 mm)

**RPM:** 18000 RPM

**DIMENSIONS (L x W x H):**  $36 \times 30 \times 50$  in

(914 x 762 x 1270 mm)

ITEM #: SAS.27BURNISHER / SASWET.27BURNISHER