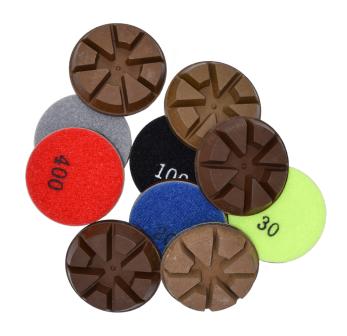

## 2" HYBRID SERIES PUCK

DRY GRINDING DIAMOND TOOLING

SASE Hybrid Series is a complete range of hybrid diamonds from 30 to 400 grit diamonds allowing for transitioning at almost any step. This series is also one of the most economical hybrid lines on the market.

| 30 HOL.200890  | 2" Hybrid Diamond Puck<br>Lime - 30 Grit   | For quick, aggressive cutting on new, hard concrete.           |
|----------------|--------------------------------------------|----------------------------------------------------------------|
| 60 HOL.200891  | 2" Hybrid Diamond Puck<br>Grey - 50 Grit   | For quick, aggressive cutting on new, soft to medium concrete. |
| 100 HOL.200892 | 2" Hybrid Diamond Puck<br>Black - 100 Grit | For quick, aggressive cutting on new, hard concrete.           |
| HOL.200893     | 2" Hybrid Diamond Puck<br>Blue - 200 Grit  | For quick, aggressive cutting on new, soft to medium concrete. |
| HOL.200894     | 2" Hybrid Diamond Puck<br>Red - 400 Grit   | For quick, aggressive cutting on new, soft to medium concrete. |