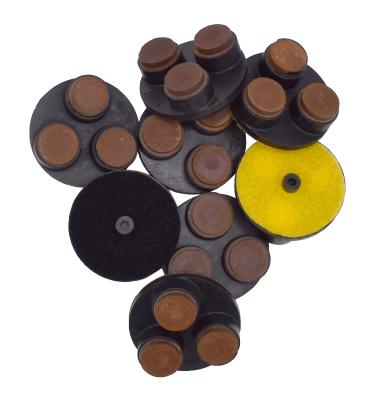

## **QUIKCUT 2" SERIES**

HYBRID DIAMOND TOOLING

SASE QuikCut Hybrids are the perfect transitional diamond when transitioning from metal bond to resin bond diamond tooling. In some applications, QuikCut Hybrid tools can be used as the initial cut, thus eliminating the use of metal bond tooling saving in material costs.

HOL.502838Y

2" QuikCut Hybrid Diamond -Yellow Series (Hard Concrete 60/80 Grit)

For quick, aggressive cutting on new, hard concrete.

HOL.502838B

2" QuikCut Hybrid Diamond -Black Series (Soft to Medium Concrete 60/80 Grit)

For quick, aggressive cutting on new, soft to medium concrete.

7" Flexible Tool Holder for 2" Tooling SAS.200121