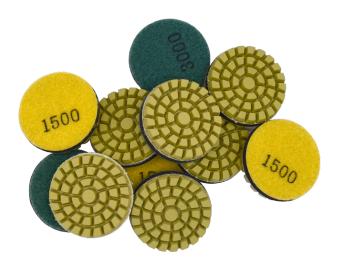

The SASE S-Series has been formulated to produce the highest shine with increased gloss levels up to 50% higher than other resin diamond tooling.

| 1500 HOL.200876 | 2" Triton S-Series Resin<br>Yellow - 1500 grit | Removes 800 grit resin scratches and leaves a very high shine. Can be the final step in polishing application. Used if higher gloss is required in final steps.       |
|-----------------|------------------------------------------------|-----------------------------------------------------------------------------------------------------------------------------------------------------------------------|
| HOL.200877      | 2" Triton S-Series Resin<br>Green - 3000 grit  | Removes 1500 grit resin scratches and leaves<br>the highest shine and the final step in polishing<br>application. Used if higher gloss is required in final<br>steps. |