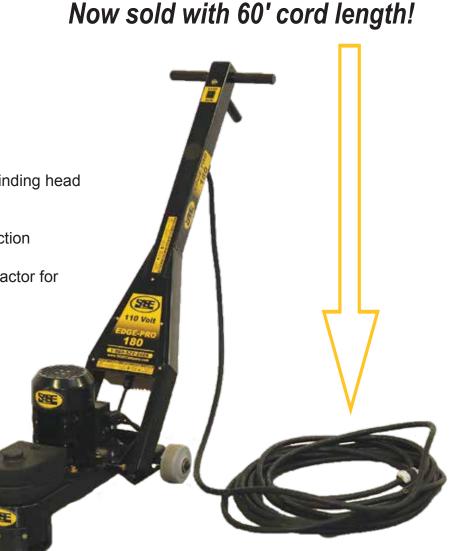

## Edge Pro 180

## Diamond Edge Grinder/Polisher

Variable speed control

Heavy-duty steel frame construction

Directional motor control keeps head against the wall

Pivoting rear wheels allows grinding parallel to the wall

Weights are positioned directly over grinding head for maximum down pressure

Built in motor and circuit breaker protection

Connects to SASE BULL 150 dust extractor for dust-free operation

Two 17.5 lb. removeable weights included

**Technical Data** 

Item Number: DG.EDG180.02

Price: Call for Quote

RPM: Variable Speed 0-1200

Required Circuit: 110 Volt

Grinding Width: 6" Grinding Path

Grinding Down Pressure: 53 lbs

Weight: 120 lbs

Removable Weight: 35 lbs

SASE carries a complete line of 6" diamond tooling for the Edge Pro 180.