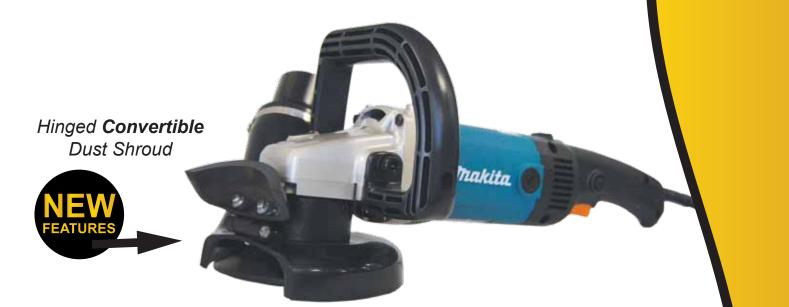

## SC50 w/convertible shroud

5" Hand Held Diamond Grinder

- ✿ Compact ideal for edge work
- High torque for maximum production without motor burn out
- Variable speed 600-3000 RPM rated load
- Convertible shroud and dust port for dust free operation
- Connects to SASE BULL 45 dust extractor for dust-free operation

## **Technical Data**

| Item Number: | SC51.800104 GRINDER, SC50 CONVERTIBLE MAKITA W/ NO WHEEL |
|--------------|----------------------------------------------------------|
| Price:       | Call for Quote                                           |
| RPM:         | 600-3000                                                 |
| Power        | 110 v/15 amp                                             |
| Disc Size:   | 5"                                                       |