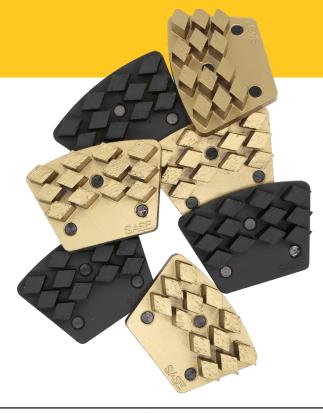

## **CLAW REMOVAL TOOLS**

**Wulf Removal Tooling** 

Maximize removal rates without excessive damage to the floor. The new Wulf Claw from SASE bridges the gap between PCD's and metal diamond tooling, without adding steps to the process. Removal of glues, thinsets, water proofing membranes, epoxies, floats and patches without destroying the underlying substrate.

- Available in two bonds for hard to medium and medium to soft concrete.
- Reduce time on the job.
- Reduced aggregate exposure during removal.
- Faster transition from removal to honing.

## ITEM NUMBERS

|      | Item No.   | Product                                                   |
|------|------------|-----------------------------------------------------------|
| SASS | HOL.200515 | Wulf Iron Claw Removal Tool<br>(Hard to Medium Concrete)  |
|      | HOL.200516 | Wulf Steel Claw Removal Tool<br>(Medium to Soft Concrete) |