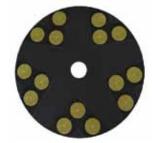

#### **TECHNICAL DATA**

Item Number: SSP.219023

21" Diameter

Capacity Holds Ten 3" in (7.5 cm)

Diamond Polishing Pads