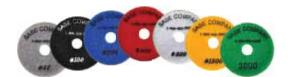

#### **GALAXY 3" POLISHING PADS**

| SC30.500240 | Grey 50 Grit     |
|-------------|------------------|
| SC30.500241 | Black 100 Grit   |
| SC30.500242 | Blue 200 Grit    |
| SC30.500243 | Red 400 Grit     |
| SC30.500244 | White 800 Grit   |
| SC30.500245 | Yellow 1500 Grit |
| SC30.500246 | Green 3000 Grit  |