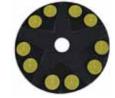

## **TECHNICAL DATA**

Item Number: SSP.209034

20" Diameter

Holds Ten 3" in (7.5 cm) Capacity

Diamond Polishing Pads