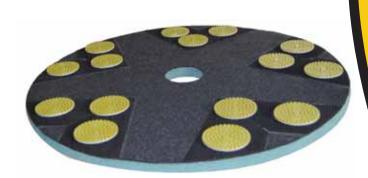

## **TECHNICAL DATA**

Item Number: SSP.279002

27" Diameter

Holds Fifteen 3" in (7.5 cm) Capacity

Diamond Polishing Pads