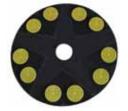

## **TECHNICAL DATA**

Item Number: SSP.209034

20" Diameter

Holds Ten 3" in (7.5 cm) Capacity

Diamond Polishing Pads