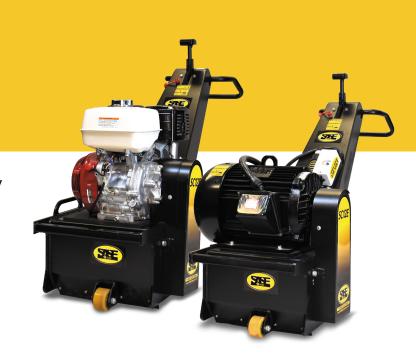

## SASE® SC12E Scarifier

The SASE® SC12E Scarifier is the industry most durable and productive scarifier in the industry. It has various power options including a gas powered version allowing for untethered operation.

## **TECHNICAL DETAILS**

Item # SC.12.020

Required Circuit Gas Powered

Motor Output 11.7 HP / 8.6 kW

Cutting Width 12 in (305 mm) max.

Cutting Depth 1" (25mm) max.

Machine Weight 350 lbs (159 kg)

**Dimensions** (LxHxW) 52" x 45" x 22"

(1320 x 1194 x 559 mm)

Item # SC.12.041

Required Circuit 3 Ø / 460 volt / 30 amp

Motor Output 5 HP / 3.7 kW

Item # SC.12.040

Required Circuit 3 Ø / 230 volt / 40 amp

Motor Output 5 HP / 3.7 kW