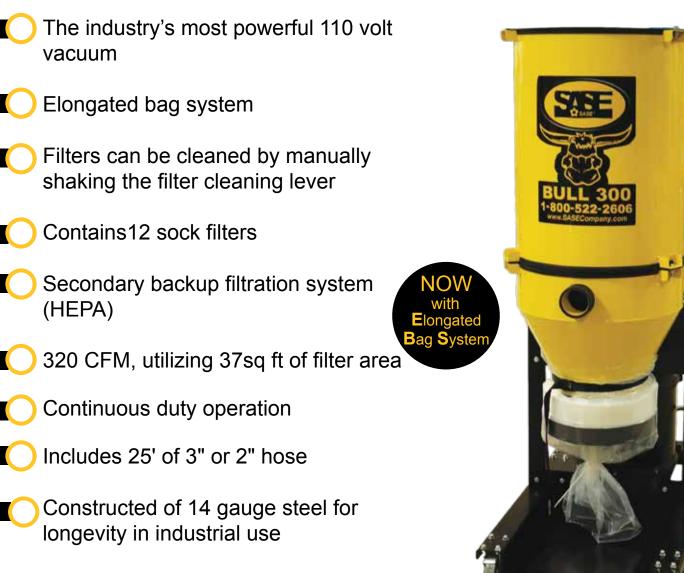

## BULL 300EBS

NEW

For use with the SASE PDG 6000, PDG 5000, and all other industry 25" diamond grinders.

| recinical Data |                                                  |
|----------------|--------------------------------------------------|
| Item Number:   | VAC.BULL.300.EBS.02                              |
|                | VAC.BULL.300.EBS.03                              |
| Price:         | Call for Quote                                   |
| Power          | 110 Volt, 1 Ø                                    |
| Air Flow:      | 320 CFM                                          |
| Weight:        | 334 lbs (151.5 kg)                               |
| Dimensions:    | 38" x 25" x 67"(LxWxH) (96.52 x 63.5 x 170.18 cm |
|                |                                                  |